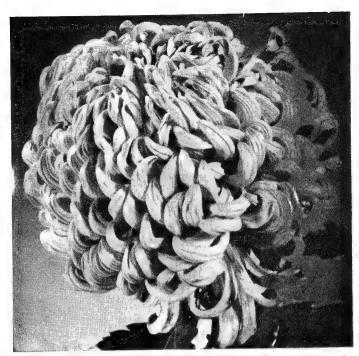

#### Foursome Collection for '58

These 4 new beautiful Mums shown on this page for only \$5.00.

3 of each .....\$12.00

# Sunnyslope — Japanese Introductions for 1958

SUNNYSLOPE GRANDEUR (No. 850). An outstanding purest white. Tremendous in size and a healthy grower. October 15. Price \$1.50 each, 3 for \$4.00.

TAKACHIHO (No. 853). Richest golden yellow maturing about October 10. The shape of its flower plus its rigid stem is really a dream! Price: \$1.00 each, 3 for \$2.75.